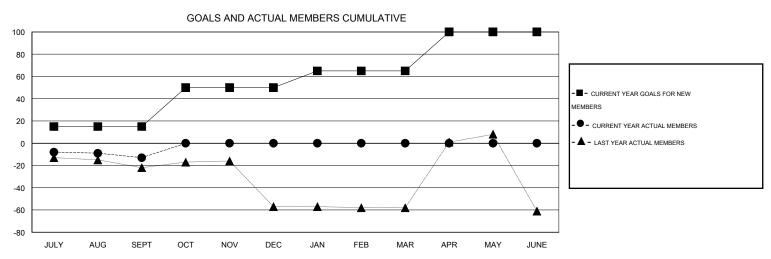

## MONTHLY MEMBERSHIP PROGRESS REPORT

District 118 K

Results as of: 9/30/2014

## LOCATION TURKEY

GMT CA 4

|                       |                  | Clubs     |                  |                  | Members               |                    |                                     |                    |                  |  |
|-----------------------|------------------|-----------|------------------|------------------|-----------------------|--------------------|-------------------------------------|--------------------|------------------|--|
| RESULTS FOR 2014-2015 |                  |           |                  |                  | RESULTS FOR 2014-2015 |                    |                                     |                    |                  |  |
| QUARTER               | NEW CLUB<br>GOAL | NEW CLUBS | DROPPED<br>CLUBS | NET<br>GAIN/LOSS | QUARTER               | NEW MEMBER<br>GOAL | CHARTER AND<br>NEW MEMBERS<br>ADDED | DROPPED<br>MEMBERS | NET<br>GAIN/LOSS |  |
| JULY/AUG/SEPT         | 0                | 0         | 0                | 0                | JULY/AUG/SEPT         | 15                 | 2                                   | 15                 | -13              |  |
| OCT/NOV/DEC           | 1                | 0         | 0                | 0                | OCT/NOV/DEC           | 35                 | 0                                   | 0                  | 0                |  |
| JAN/FEB/MAR           | 0                | 0         | 0                | 0                | JAN/FEB/MAR           | 15                 | 0                                   | 0                  | 0                |  |
| APR/MAY/JUNE          | 1                | 0         | 0                | 0                | APR/MAY/JUNE          | 35                 | 0                                   | 0                  | 0                |  |